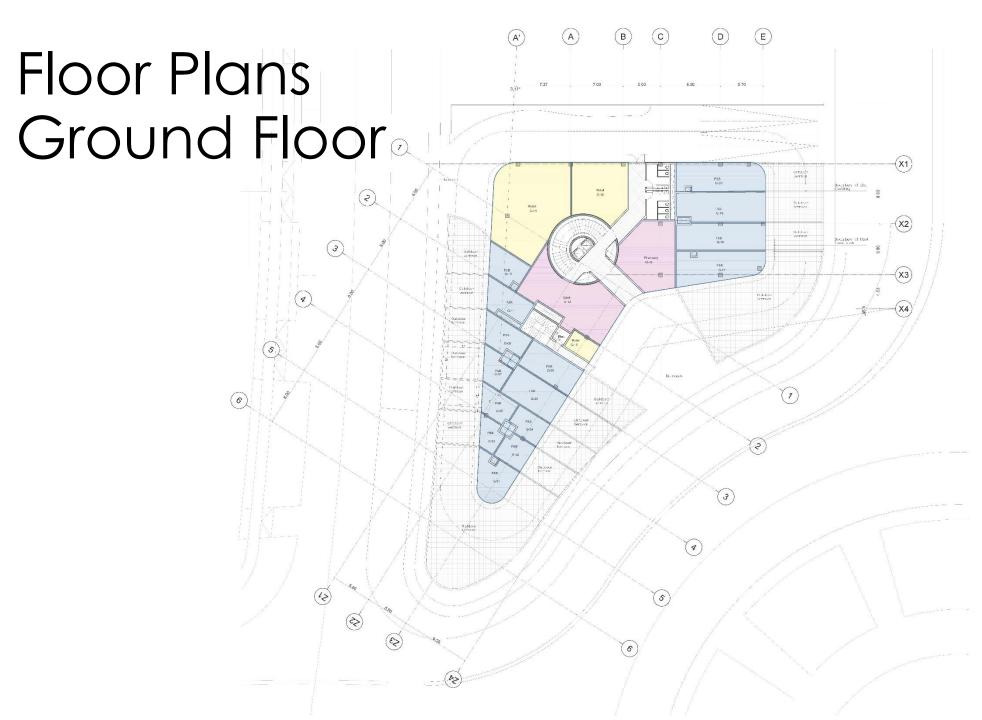

# Design Criteria

We are aiming through our design to serve shopping experience needs "SHOPPING WITH PLEASURE "

- A wavy modern line of design
- Double side mall with two Entrance
- A great circulation inside and outside the mall
- Shops corridors with overlooking to outside landscape
- Upper floor shops are seen from street