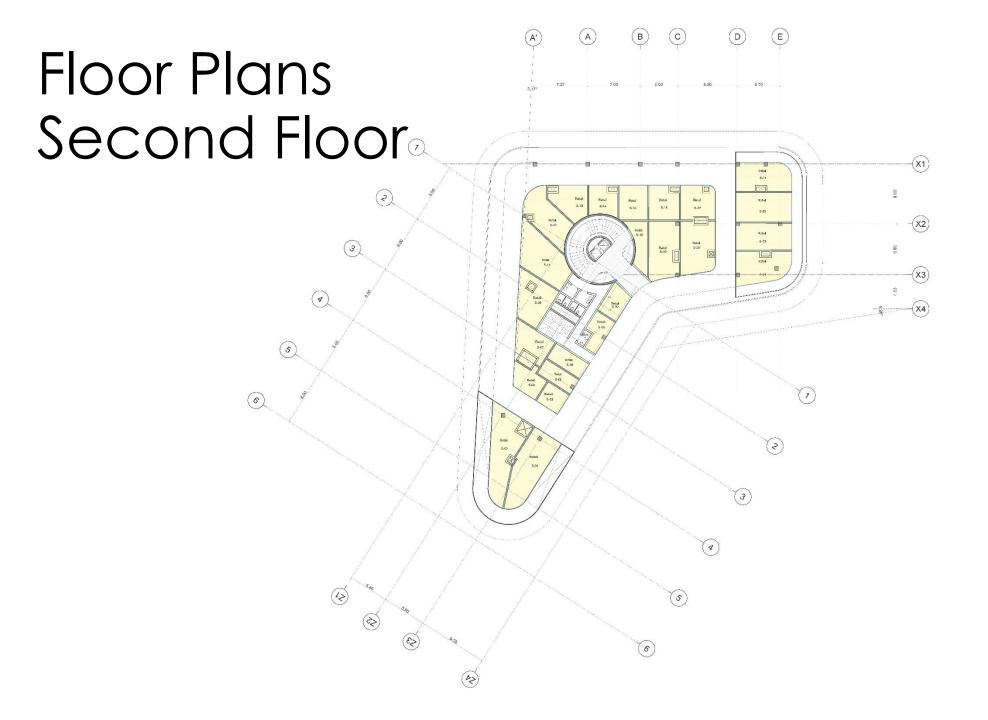

# Design Criteria

We are aiming through our design to serve shopping experience needs "SHOPPING WITH PLEASURE "

- A wavy modern line of design
- Double side mall with two Entrance
- A great circulation inside and outside the mall
- Shops corridors with overlooking to outside landscape
- Upper floor shops are seen from street