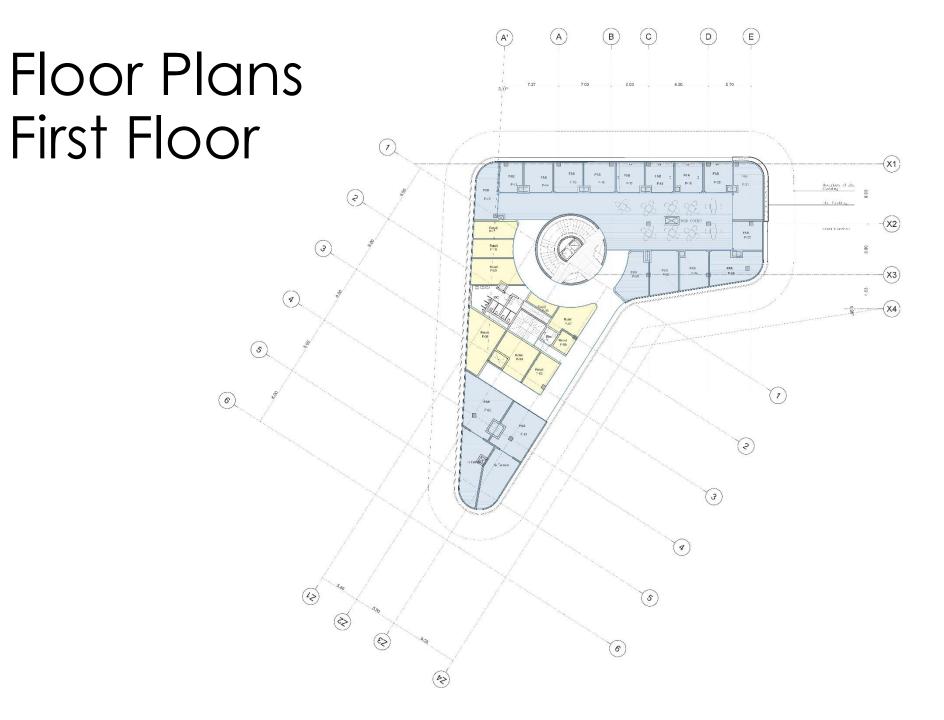

# Design Criteria

We are aiming through our design to serve shopping experience needs "SHOPPING WITH PLEASURE "

- A wavy modern line of design
- Double side mall with two Entrance
- A great circulation inside and outside the mall
- Shops corridors with overlooking to outside landscape
- Upper floor shops are seen from street